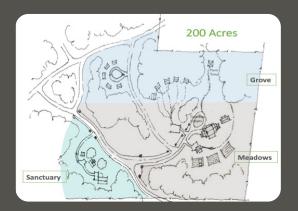

**Vision:** A thin space where Heaven meets earth. A stunning, 200-acre mountain environment, hosting 30 private rooms to retreat into His presence. A place set apart for God's children from around the world to:

## The Plan

After five years of prayer, discernment, and preparing, the Lord led us to 200 acres in the northeast Georgia mountains.

Step 1 included the debt-free purchase of 123 acres (The Sanctuary and The Meadows). Step 2, now underway, includes the purchase of the remaining 77 acres and the building of The Encounter Chapel.

#### Ultimately HOME will include:

- Stunning mountain views, forested trails, flowering meadows and peaceful woodland streams with many places to rest in silent prayer with God.
- 30 overnight sanctuary rooms in The Farmhouse & Cottages
- An abundance of sacred gathering places for groups