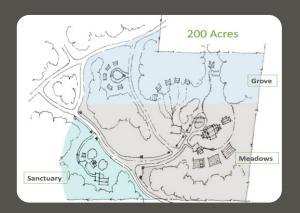

**Vision:** A thin space where Heaven meets earth. A stunning, 200-acre mountain environment, hosting 30 private rooms to retreat into His presence. A place set apart for God's children from around the world to:

## The Plan

After five years of prayer, discernment, and preparing, the Lord led us to 200 acres in the northeast Georgia mountains.

Stage 1 included the debt-free purchase of 123 acres (The Sanctuary and The Meadows). Stage 2, now underway, includes the purchase of the remaining 77 acres and the building of The Encounter Chapel.

#### Ultimately HOME will include:

- Stunning mountain views, forested trails, flowering meadows and peaceful woodland streams with many places to rest in silent prayer with God.
- 30 overnight sanctuary rooms in The Farmhouse & Cottages
- An abundance of sacred gathering places for groups