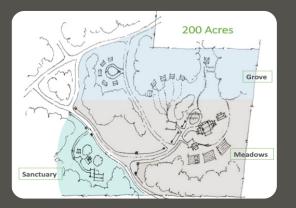

**Vision:** A thin space where Heaven meets earth. A stunning, 200-acre mountain environment, hosting 30 private rooms to retreat into His presence. A place set apart for God's children from around the world to:

# After five years of prayer, discernment, and preparing, the Lord led us to 200 acres in the northeast Georgia mountains.

Stage 1 included the debt-free purchase of 123 acres (The Sanctuary and The Meadows). Stage 2, now underway, includes the building of The Encounter Chapel and the Maintenance Barn.

Ultimately HOME will include:

- Stunning mountain views, forested trails, flowering meadows and peaceful woodland streams with many places to rest in silent prayer with God.
- 30 overnight sanctuary rooms in The Farmhouse & Cottages
- An abundance of sacred gathering places for groups